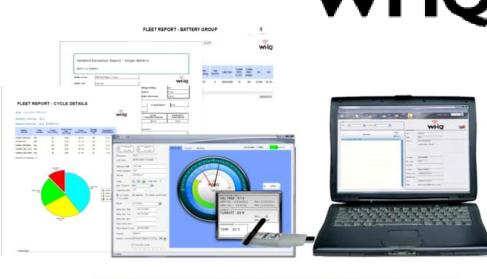

## Wi-iQ<sup>®</sup> Battery Monitoring Device

- Suitable for all batteries
- Records Volt, Cycle, Balance, Water Level, Temp, Ahr & Current
- Wireless download via USB key
- Communicates to Life IQ charger
- Wi-iQ Reporting Suite software
- 8 x Report types generated
- Economical fleet management