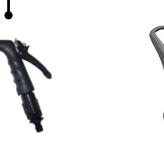

#### Single Point Water Systems

Optional cap fitted to cells. Linked tubing allows the filling of all cells from one single point.

- Reduced time and cost
- Reduced OH&S exposure to acid & lead from within cells.
- Accurate fill every time
- Easy fill for inaccessible batteries
- Cleaner batteries

**GRAVITY TANK** Uses gravity pressure to water battery.

**GUN.** Reduces mains water pressure to correct psi

WATERING CART Onboard 12V battery and pump Makes watering more portable

AUTO FILL Software controlled solenoid for charger Water at the correct time in charge cycle. Cost effective for fleets.