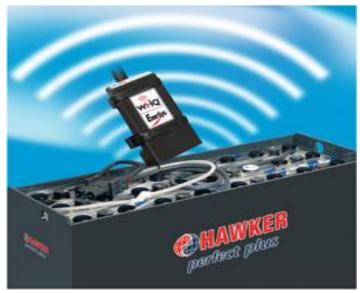

## Wi-iQ<sup>®</sup> Battery Monitoring Device

- Suitable for all batteries
- Records Volt, Cycle, Balance, Water Level, Temp, Ahr & Current
- Wireless download via USB key
- Communicates to Life IQ charger
- Wi-iQ Reporting Suite software
- 8 x Report types generated
- Economical fleet management