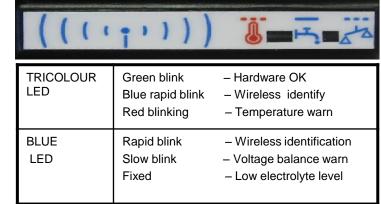

## Wi-iQ<sup>®</sup> Battery Monitoring Device

- Suitable for all batteries
- Records Volt, Cycle, Balance, Water Level, Temp, Ahr & Current
- Wireless download via USB key
- Communicates to Life IQ charger
- Wi-iQ Reporting Suite software
- 8 x Report types generated
- Economical fleet management