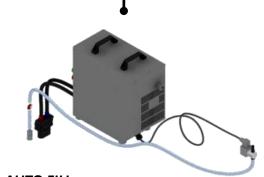

#### Single Point Water Systems

Optional cap fitted to cells. Linked tubing allows the filling of all cells from one single point.

- Reduced time and cost
- Reduced OH&S exposure to acid & lead from within cells.
- Accurate fill every time
- Easy fill for inaccessible batteries
- Cleaner batteries

**GRAVITY TANK** Uses gravity pressure to water battery.

**GUN.** Reduces mains water pressure to correct psi

WATERING CART Onboard 12V battery and pump Makes watering more portable

AUTO FILL Software controlled solenoid for charger Water at the correct time in charge cycle. Cost effective for fleets.