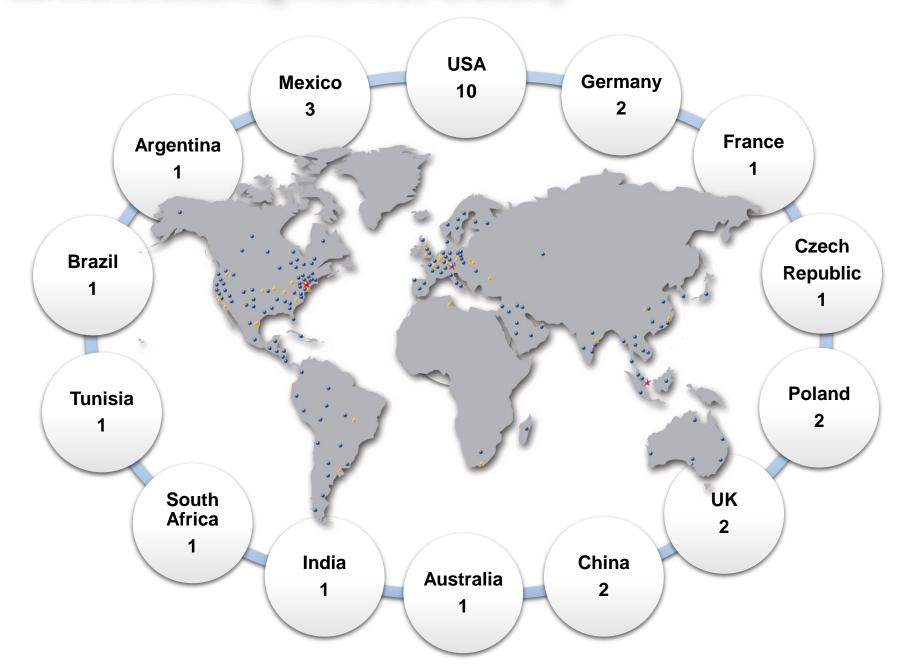

# Worlds Largest Industrial Battery Company

- Global leader of Stored Energy solutions with 100 yrs experience
- Primary markets –
- Reserve Power, Motive Power, Aerospace & Defense, Specialty
- 25% global market share
- NYSE-listed (ENS)
- Solid liquidity to finance growth
- Over 25% revenue from unique lead acid premium products
- Over 9,500 employees servicing more than 10,000 clients in 100 countries
- Leading presence with 28 global manufacturing facilities
- Industry innovator with focus on emerging technologies

#### **28 Manufacturing Facilities Globally**